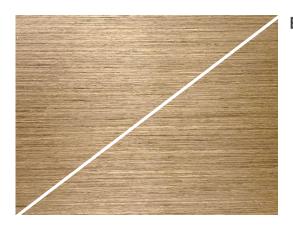

**EvenTeak®** is a high quality veneer. Unlike standard fineline veneer, EvenTeak is made of real Teak Wood, which has been cultivated and legally harvested on plantations. EvenTeak is FSC® 100% certified. It looks, feels and smells like natureal teak, but it is "even Teak".

## E<sub>V</sub>enTeak<sup>®</sup> dimensions:

- Thicknesses of 0.5/1.0/1.5/2.0/2.5mm
- length: 2600/3100 mm
- widths: between 40 to 47cm
- Veneers with 1.0 mm or more will be supplied with a fleece back